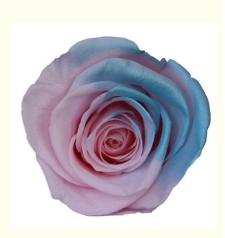

#### **Description:**

Dream Gradient rose is an exquisite immortal flower art, made using advanced immortal flower technology, retaining the natural beauty of roses. The unique dreamy gradient design of this preserved flower gives the flowers a unique layer of color that is intoxicating.

| Material       | immortal flower                                                                                                                                                                                                                                                                                                |
|----------------|----------------------------------------------------------------------------------------------------------------------------------------------------------------------------------------------------------------------------------------------------------------------------------------------------------------|
| Item number    | Grade A gradient rose                                                                                                                                                                                                                                                                                          |
| Туре           | rose head                                                                                                                                                                                                                                                                                                      |
| Variety        | Rose                                                                                                                                                                                                                                                                                                           |
| Color          | blue-pink gradient, pink-purple gradient, pearl<br>pink, blue-purple gradient, mist purple, white<br>+ light pink, white + dark pink, white + purple<br>pink, white + gray, ice blue, pink + pearl<br>green, black snow mountain, White + blue,<br>sea blue + purple, broken ice blue, powder<br>snow mountain |
| Specifications | 3-3.5cm-12 pcs/box, 3-4cm-10 pcs/box, 4-<br>5cm-8 pcs/box, 5-6cm-6 pcs/box                                                                                                                                                                                                                                     |
| Packaging      | carton box                                                                                                                                                                                                                                                                                                     |