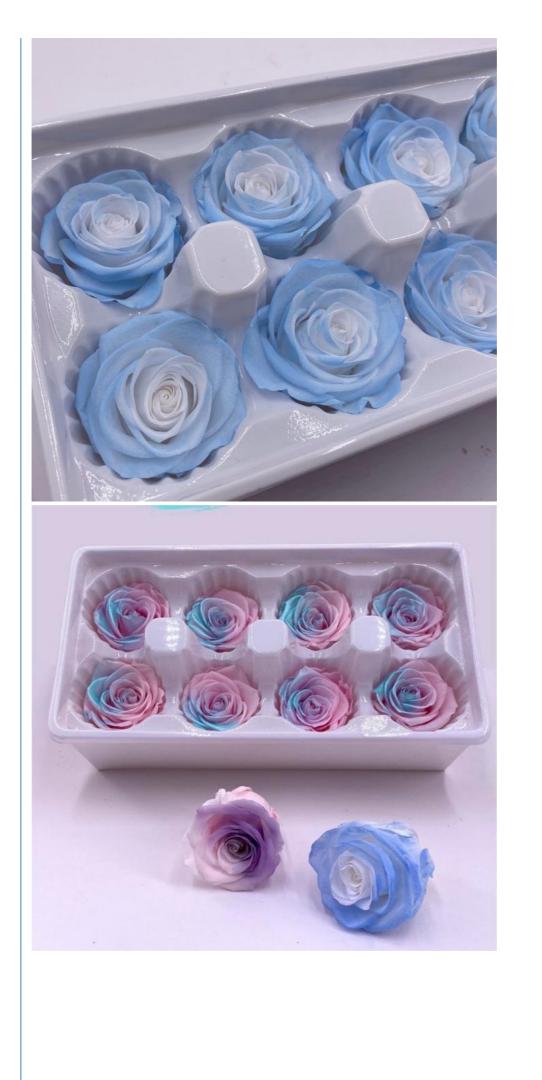

| Material       | immortal flower                                                                                                                                                                                                                                                                                                |
|----------------|----------------------------------------------------------------------------------------------------------------------------------------------------------------------------------------------------------------------------------------------------------------------------------------------------------------|
| Item number    | Grade A gradient rose                                                                                                                                                                                                                                                                                          |
| Туре           | rose head                                                                                                                                                                                                                                                                                                      |
| Variety        | Rose                                                                                                                                                                                                                                                                                                           |
| Color          | blue-pink gradient, pink-purple gradient, pearl<br>pink, blue-purple gradient, mist purple, white<br>+ light pink, white + dark pink, white + purple<br>pink, white + gray, ice blue, pink + pearl<br>green, black snow mountain, White + blue,<br>sea blue + purple, broken ice blue, powder<br>snow mountain |
| Specifications | 3-3.5cm-12 pcs/box, 3-4cm-10 pcs/box, 4-<br>5cm-8 pcs/box, 5-6cm-6 pcs/box                                                                                                                                                                                                                                     |
| Packaging      | carton box                                                                                                                                                                                                                                                                                                     |

Second coloring To achieve the effect of gradient color, the pins are finally fixed and boxed. Exquisite quality preserved flowers are now complete.

Chongqing, China