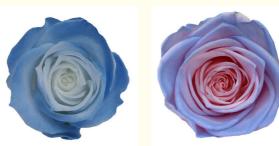

#### **Description:**

Dream Gradient rose is an exquisite immortal flower art, made using advanced immortal flower technology, retaining the natural beauty of roses. The unique dreamy gradient design of this preserved flower gives the flowers a unique layer of color that is intoxicating.

| Material       | immortal flower                                                                                                                                                                                                                                                                                                |
|----------------|----------------------------------------------------------------------------------------------------------------------------------------------------------------------------------------------------------------------------------------------------------------------------------------------------------------|
| Item number    | Grade A gradient rose                                                                                                                                                                                                                                                                                          |
| Туре           | rose head                                                                                                                                                                                                                                                                                                      |
| Variety        | Rose                                                                                                                                                                                                                                                                                                           |
| Color          | blue-pink gradient, pink-purple gradient, pearl<br>pink, blue-purple gradient, mist purple, white<br>+ light pink, white + dark pink, white + purple<br>pink, white + gray, ice blue, pink + pearl<br>green, black snow mountain, White + blue,<br>sea blue + purple, broken ice blue, powder<br>snow mountain |
| Specifications | 3-3.5cm-12 pcs/box, 3-4cm-10 pcs/box, 4-<br>5cm-8 pcs/box, 5-6cm-6 pcs/box                                                                                                                                                                                                                                     |
| Packaging      | carton box                                                                                                                                                                                                                                                                                                     |