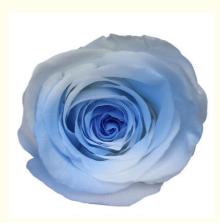

#### **Description:**

Dream Gradient rose is an exquisite immortal flower art, made using advanced immortal flower technology, retaining the natural beauty of roses. The unique dreamy gradient design of this preserved flower gives the flowers a unique layer of color that is intoxicating.

| Material       | immortal flower                                                                                                                                                                                                                                                                                                |
|----------------|----------------------------------------------------------------------------------------------------------------------------------------------------------------------------------------------------------------------------------------------------------------------------------------------------------------|
| Item number    | Grade A gradient rose                                                                                                                                                                                                                                                                                          |
| Туре           | rose head                                                                                                                                                                                                                                                                                                      |
| Variety        | Rose                                                                                                                                                                                                                                                                                                           |
| Color          | blue-pink gradient, pink-purple gradient, pearl<br>pink, blue-purple gradient, mist purple, white<br>+ light pink, white + dark pink, white + purple<br>pink, white + gray, ice blue, pink + pearl<br>green, black snow mountain, White + blue,<br>sea blue + purple, broken ice blue, powder<br>snow mountain |
| Specifications | 3-3.5cm-12 pcs/box, 3-4cm-10 pcs/box, 4-<br>5cm-8 pcs/box, 5-6cm-6 pcs/box                                                                                                                                                                                                                                     |
| Packaging      | carton box                                                                                                                                                                                                                                                                                                     |