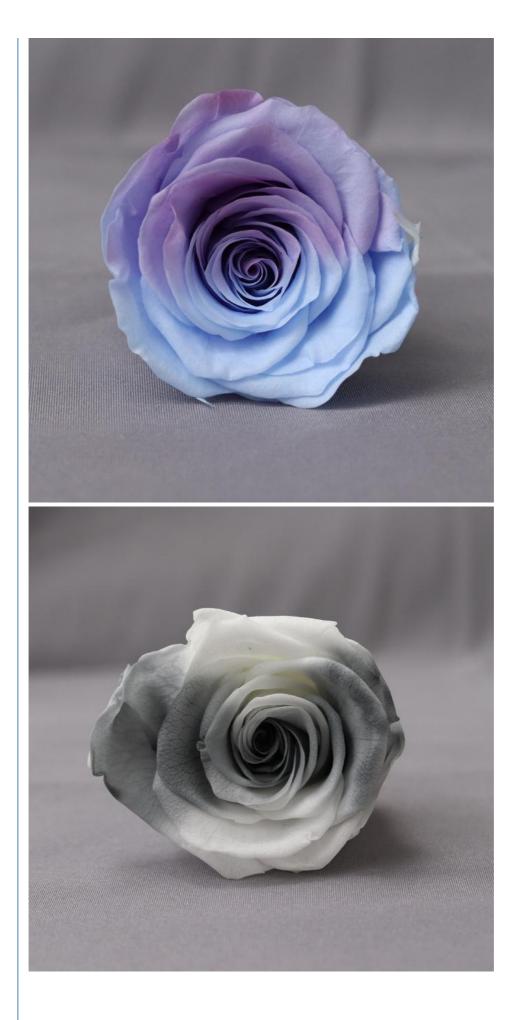

#### **Description:**

Dream Gradient rose is an exquisite immortal flower art, made using advanced immortal flower technology, retaining the natural beauty of roses. The unique dreamy gradient design of this preserved flower gives the flowers a unique layer of color that is intoxicating.

| Material       | immortal flower                                                                                                                                                                                                                                                                                                |
|----------------|----------------------------------------------------------------------------------------------------------------------------------------------------------------------------------------------------------------------------------------------------------------------------------------------------------------|
| Item number    | Grade A gradient rose                                                                                                                                                                                                                                                                                          |
| Туре           | rose head                                                                                                                                                                                                                                                                                                      |
| Variety        | Rose                                                                                                                                                                                                                                                                                                           |
| Color          | blue-pink gradient, pink-purple gradient, pearl<br>pink, blue-purple gradient, mist purple, white<br>+ light pink, white + dark pink, white + purple<br>pink, white + gray, ice blue, pink + pearl<br>green, black snow mountain, White + blue,<br>sea blue + purple, broken ice blue, powder<br>snow mountain |
| Specifications | 3-3.5cm-12 pcs/box, 3-4cm-10 pcs/box, 4-<br>5cm-8 pcs/box, 5-6cm-6 pcs/box                                                                                                                                                                                                                                     |
| Packaging      | carton box                                                                                                                                                                                                                                                                                                     |